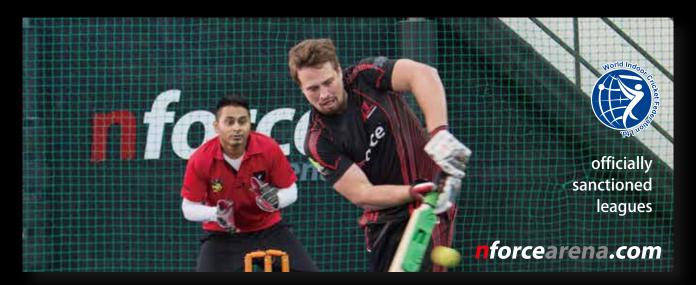

## Wednesday World Sixes League

After successfully completing Shanghai's first ever indoor cricket league season, we are excited to announce the launch of the action-packed Wednesday World Sixes Indoor Cricket league.

## League:

12 over matches
Unlimited squad sizes
Bat in 4 over partnerships
Each game lasts approximately 1 hour

6 players per team Everyone bowls 2 overs RMB 600 per team per game

To maximize the social benefits of regular exercise, teamwork and friendly competition, we have partnered with the award-winning Camel Sportsbar. The spectator gallery provides a quality full food & beverage service on site. Indoor sports are spectator events, up-close and exciting to be around and we take our hospitality seriously. So get your teams, clubs or nations together and get involved or contact us directly if you'd like us to assist you in joining a team.

When: Wednesday nights Time: 7:15 onwards